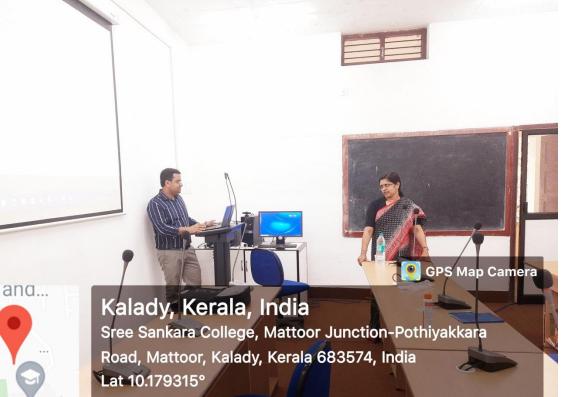

ramme started at 2.15 pm in the DST-FIST Conference hall. The programme is aimed to build an innovation ecosystem in the campus. The ED Club ad IIC members attended the programme. The IQAC coordinator, Dr. Manju T welcomed the gathering. Programme Coordinator Ms. Gopika G proposed the vote of thanks.



Accredited with B++ by NAAC Affilliated to Mahatma Gandhi University, Kottayam



The ED Club in association with IIC, SSC, Kalady



Institution's Innovation Cell: as a Start-up Supporting Mechanism

Dr. Ajay Kumar Assistant Professor, Adi Sankara Institute of Engineering and Technology, Kalady

Venue: DST-FIST Conference Hall DATE: 29 SEPT 2022 TIME: 02.15 PM

Coordinators Ms Gopika G Ms S GowriAntherjanam



Accredited with B++ by NAAC Affilliated to Mahatma Gandhi University, Kottayam



Long 76.429989° 29/09/22 02:12 PM GMT +05:30

Joogle







Accredited with B++ by NAAC Affilliated to Mahatma Gandhi University, Kottayam

#### 5. IDEATHON: Innovation Ideation Programme

The Entrepreneurship Development Club in association with IIC and Postgraduate Department of Commerce, Sree Sankara College, Kalady has organized a session "IDEATHON: innovation ideation programme" 19<sup>th</sup> October 2022. The session was handled by Ms. Claire M John, CEO of KITES. The programme started at 2.15 pm in the Sri Bharathi Theertha Seminar hall. The ED Club ad IIC members attended the programme. ED Club coordinator Ms. Gopika G welcomed the gathering. Idea generation and discussions were conducted by the KITES team. Final year B.Com student, Ms. Mridula A Manumohan proposed vote of than