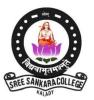

#### 6. Inauguration of IIC, Sree Sankara College, Kalady

The Institution Innovation Cell, Sree Sankara College, Kalady was officially inaugurated in the campus on 10<sup>th</sup> Oct 2022. The IIC was constituted in the college as an initiative of Entrepreneurship Development Club. The welcome address was proposed by Dr. Seena Thomas, President, IIC. The programme was presided over by the Principal, Dr. Preethi Nair. The official inauguration was done by Dr. Renu Susan Samuel, Assistant Professor and IEDC Nodal Officer, St. Peter's College, Kolencherry. The chief guest also handled a session on the Significance of Entrpreneurship . The programme started at 10 am in the Sri Bharathi Theertha Seminar hall. IQAC coordinator Dr. Manju T, IQAC Coordinator offered felicitations to the programme. Dr. Sinitha Nair proposed the vote of gratitude.