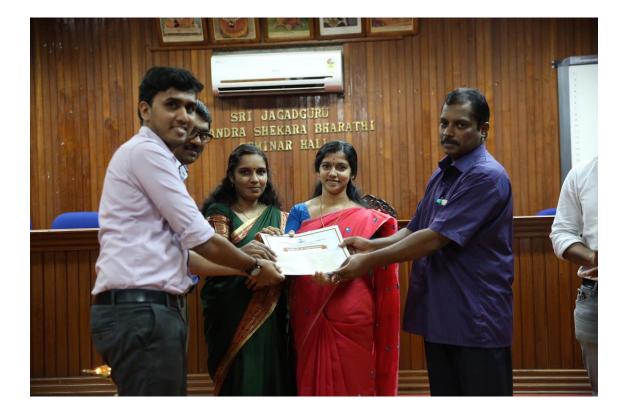

#### 1. <u>REPORT ON SEMINAR ON 'AWARENESS ON ENTREPRENEURSHIP</u> <u>DEVELOPMENT'</u>

ED Club of Sree Sankara College, Kalady in association with the Directorate of Industries and Commerce, Kerala organized a seminar on 'Awareness on Entrepreneurship Development' on 27<sup>th</sup> September 2019 at 2 pm at college seminar hall. The seminar was started with a prayer by Ms. Gopika, ED Club member followed by welcome address by Mr. K.P Sunny, Industries Extension Officer, Angamaly. The seminar was presided over by Mrs. Sharanya Prathapan, HOD, Dept. of Commerce and the function was inaugurated by Dr. A. Suresh, Principal, Sree Sankara College. The seminar was conducted to create awareness among the ED Club members about how to start a business, the various schemes, incentives etc. given by the govt. etc. The sessions were handled by Mr. U.S Noufal, Industries Extension Officer, Aluva and Mr. T.Y Joby, Industries Extension Officer, Parakkadavu. Mr. Ajay Kumar, Industries Development Officer, Aluva congratulated ED Club members for their dedicated survey work on effects of flood on various shops at Kalady and Neeleswaram Panchayath in 2018. As a token of appreciation, Mr. K. Ajay Kumar, on behalf of District Industries Centre distributed certificates to ED Club and to the 28 ED club members who had done the survey work. Members attended the seminar. The seminar was concluded with vote of thanks by Mrs. S. Gowri Antherjanam, ED Club Coordinator.