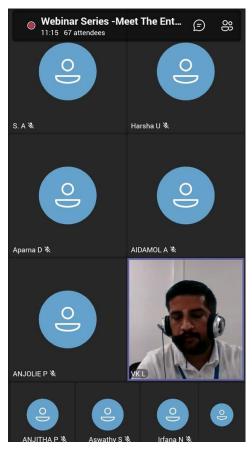

### 4. ACTIVITY REPORT ON MEET THE ENTREPRENEUR WEBINAR SERIES-SESSION 2

#### 'HOW MUCH DO YOU BELIEVE IN YOURSELF'

A Webinar series on 'Meet the Entrepreneur' Session 2 was organized by the ED Club in association with the Dept. Of Commerce, Sree Sankara College, Kalady for ED Club members on 1<sup>st</sup> October 2021 at 11 a.m. The talk was conducted through online mode using Microsoft Teams as platform. 73 participants had attended the talk.

The function was started with a prayer by Ms. Harsha Unnikrishnan, ED Club member. The welcome speech was offered by Mrs. Sharanya Prathapan, HOD, Dept. of Commerce. The resource person was introduced by Ms. Aparna Dileep, ED Club member. The resource person was Ms. Mary George, Co-Founder- UPM Advertising. She shared her story of how she became an entrepreneur, experience of being an entrepreneur, how to believe in oneself. She also stressed the importance of self confidence in one's life. The session was concluded by a vote of thanks by Mrs. S. Gowri Antherjanam, ED Club Coordinator.