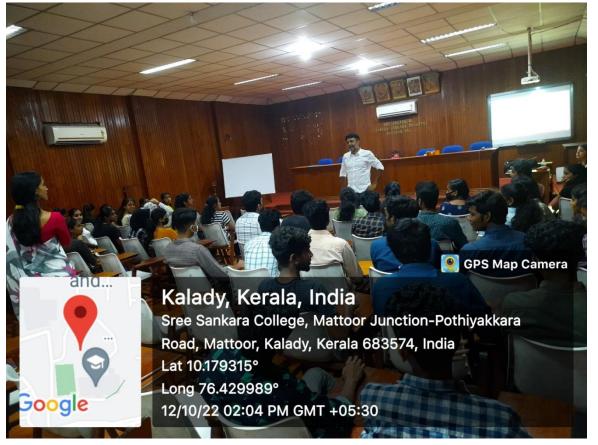

#### Brochure

Accredited with B++ by NAAC Affilliated to Mahatma Gandhi University, Kottayam

The Postgraduate Department of Commerce, Sree Sankara College, Kalady in association with Entrepreneurship Development Club has organized an Entrepreneurial Talk on the topic "**My Story: Motivational Session by Successful Entrepreneurs**" on 12<sup>th</sup> Oct 2022. The session was handled by Mr. Joseph Sudhip, Business Coach. The programme started at 2.00 pm in the Sri Bharathi Theertha Seminar Hall. IQAC coordinator Dr. Manju T, IQAC Coordinator welcomed the gathering. The significance of soft skills in career development was enumerated by the speaker. Second year B.Com students attended the session. Second year B.Com student, Mr. Basil gave a feedback on the session. Programme coordinator Ms. Gopika G concluded the session by proposing a vote of thanks.