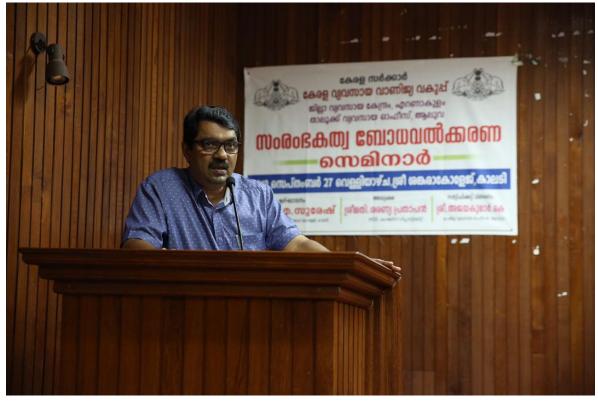

#### 1. <u>REPORT ON SEMINAR ON 'AWARENESS ON ENTREPRENEURSHIP</u> <u>DEVELOPMENT'</u>

ED Club of Sree Sankara College, Kalady in association with the Directorate of Industries and Commerce, Kerala organized a seminar on 'Awareness on Entrepreneurship Development' on 27<sup>th</sup> September 2019 at 2 pm at college seminar hall. The seminar was started with a prayer by Ms. Gopika, ED Club member followed by welcome address by Mr. K.P Sunny, Industries Extension Officer, Angamaly. The seminar was presided over by Mrs. Sharanya Prathapan, HOD, Dept. of Commerce and the function was inaugurated by Dr. A. Suresh, Principal, Sree Sankara College. The seminar was conducted to create awareness among the ED Club members about how to start a business, the various schemes, incentives etc. given by the govt. etc. The sessions were handled by Mr. U.S Noufal, Industries Extension Officer, Aluva and Mr. T.Y Joby, Industries Extension Officer, Parakkadavu. Mr. Ajay Kumar, Industries Development Officer, Aluva congratulated ED Club members for their dedicated survey work on effects of flood on various shops at Kalady and Neeleswaram Panchayath in 2018. As a token of appreciation, Mr. K. Ajay Kumar, on behalf of District Industries Centre distributed certificates to ED Club and to the 28 ED club members who had done the survey work. Members attended the seminar. The seminar was concluded with vote of thanks by Mrs. S. Gowri Antherjanam, ED Club Coordinator.