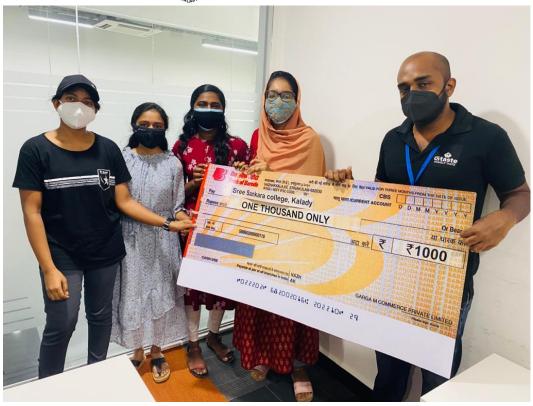

### **2.REPORT OF INITIAL MEETING WITH GTASTE OFFICIALS**

A meeting with GTaste officials - Sri. Unnikrishnan V.K , Founder, GTaste and Sri. Sujith Ajithkumar , Consultant, Skill Vibes, GTaste , was held on 5<sup>th</sup> March 2021 at Principal's office at 2:30 pm. Principal, Dr. A Suresh, IQAC Coordinator, Dr. Preethi Nair, ED Club Coordinator, Smt. S. Gowri Antherjanam, Asst Prof., Sri. S. Prasad , Asst.Professor, Dept. of Economics, Sri. Annop V.P, Asst. Prof., Dept. of Commerce attended the meeting.

Founder of GTaste Sri. Unnikrishnan V.K had familiarised the members about the newly formed start-up Company Garga M Commerce Pvt Ltd. and its Homely Food App 'GTaste' which was the only Start-up selected from Kerala for grant under Udaan scheme of Central Government. Mr. Sujith Ajithkumar, Consultant, G taste had explained the 'Skill Vibes Programme' that is intended for familiarising students with real life working experience in a firm, thereby nurturing and equipping them with entrepreneurial skills. He added that no fees shall be charged for the internship. Moreover, students can earn income with studies by becoming a dealer of G Taste App. He had also explained about the internship and the training given for selected students at Maker's Village, Kerala Startup Mission, Kakkanad.

Accredited with B++ by NAAC Affilliated to Mahatma Gandhi University, Kottayam

| Associating Partner    | IIC                                                |
|------------------------|----------------------------------------------------|
| Number of participants | 67                                                 |
| Date and Year          | 12/10/2022                                         |
| Objective              | Motivate the students to be an entrepeneur         |
| Outcome                | Enhanced the entrepreneurial aptitude of students. |
| Expenditure            | Rs.1000/-                                          |