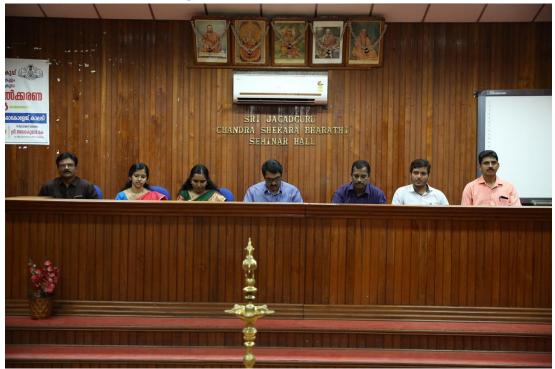

#### 1. <u>REPORT ON SEMINAR ON 'AWARENESS ON ENTREPRENEURSHIP</u> <u>DEVELOPMENT'</u>

ED Club of Sree Sankara College, Kalady in association with the Directorate of Industries and Commerce, Kerala organized a seminar on 'Awareness on Entrepreneurship Development' on 27<sup>th</sup> September 2019 at 2 pm at college seminar hall. The seminar was started with a prayer by Ms. Gopika, ED Club member followed by welcome address by Mr. K.P Sunny, Industries Extension Officer, Angamaly. The seminar was presided over by Mrs. Sharanya Prathapan, HOD, Dept. of Commerce and the function was inaugurated by Dr. A. Suresh, Principal, Sree Sankara College. The seminar was conducted to create awareness among the ED Club members about how to start a business, the various schemes, incentives etc. given by the govt. etc. The sessions were handled by Mr. U.S Noufal, Industries Extension Officer, Aluva and Mr. T.Y Joby, Industries Extension Officer, Parakkadavu. Mr. Ajay Kumar, Industries Development Officer, Aluva congratulated ED Club members for their dedicated survey work on effects of flood on various shops at Kalady and Neeleswaram Panchayath in 2018. As a token of appreciation, Mr. K. Ajay Kumar, on behalf of District Industries Centre distributed certificates to ED Club and to the 28 ED club members who had done the survey work. Members attended the seminar. The seminar was concluded with vote of thanks by Mrs. S. Gowri Antherjanam, ED Club Coordinator.

#### **REPORT ON INVITED TALK ON 'STARTING A STARTUP'**

An Invited Talk on 'Starting a Startup' was organized by the ED Club in association with the Dept. Of Commerce, Sree Sankara College, Kalady for ED Club members on 19<sup>th</sup> September 2019 at 10 am at college seminar hall. The function was started with a prayer by Ms. Gopika, ED Club member followed by welcome speech by Mrs. S. Gowri Antherjanam, ED Club Coordinator. The talk was presided over by Mrs. Sharanya Prathapan, HOD, Dept. of Commerce. The function was formally inaugurated by Dr. Preethi Nair, IQAC Coordinator, Sree Sankara college in absentia of Dr. A. Suresh, Principal, Sree Sankara College, Kalady. The resource person was Mr. Ajay Basil Varghese, IEDC, Nodal officer, ASIET, Kalady. He enlighted ED club members about starting a startup, how to transform their ideas into reality. He