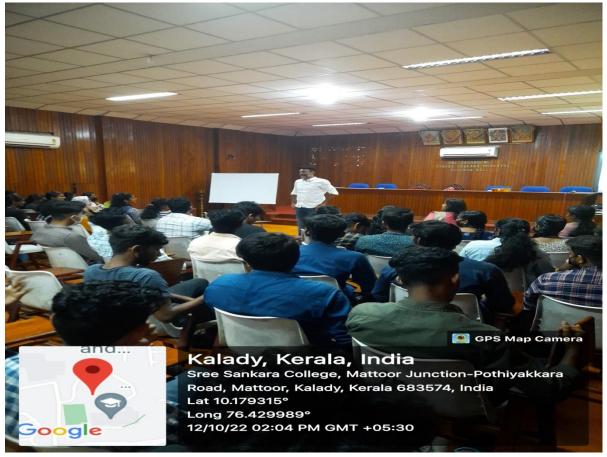

#### Brochure

Accredited with B++ by NAAC Affilliated to Mahatma Gandhi University, Kottayam

The Postgraduate Department of Commerce, Sree Sankara College, Kalady in association with Entrepreneurship Development Club has organized an Entrepreneurial Talk on the topic "**My Story: Motivational Session by Successful Entrepreneurs**" on 12<sup>th</sup> Oct 2022. The session was handled by Mr. Joseph Sudhip, Business Coach. The programme started at 2.00 pm in the Sri Bharathi Theertha Seminar Hall. IQAC coordinator Dr. Manju T, IQAC Coordinator welcomed the gathering. The significance of soft skills in career development was enumerated by the speaker. Second year B.Com students attended the session. Second year B.Com student, Mr. Basil gave a feedback on the session. Programme coordinator Ms. Gopika G concluded the session by proposing a vote of thanks.