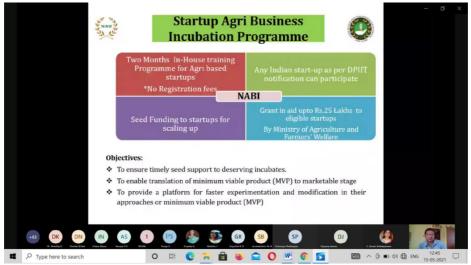

### 1. <u>Report of An Expert talk on</u> <u>'SCOPE OF AGRI STARTUPS AND ITS IMPACT'</u>

An Expert Talk on 'Scope of Agri Startups and its Impact' was organized by the ED Club in association with the Dept. Of Commerce, Sree Sankara College, Kalady for ED Club members on 17<sup>th</sup> October 2020 at 11:00 am. The talk was conducted through online mode using Microsoft Teams as platform. 75 participants had attended the talk.

The function was started with a prayer by Ms. Gopika, ED Club member. The welcome speech was offered by Mrs. Sharanya Prathapan, HOD, Dept. of Commerce followed by felicitation by Dr. Manju T, Secretary, IQAC. The resource person was introduced by Ms. Dayana James, ED Club member. The resource person was Mr. Karthick Sekar, Consultant, RKVY RAFTAAR Project, Ch. Charan Singh National Institute of Agricultural Marketing (**NIAM**), Jaipur. He enlightened the participants about Agri startups, its scope and its impact. He acknowledged the students about the online internships, Agripreneurship Programme, Startup Business Incubation Programmes conducted by the National Institute of Agricultural Marketing, Jaipur, how to apply for it etc. He shared his experience being consultant for the project at his institute, the challenges and opportunities for Agri Startups and how to transform it into a reality. The participants also got an opportunity to interact with him and clarify their doubts on internships. The session was concluded by a vote of thanks by Mrs. S. Gowri Antherjanam, ED Club Coordinator.