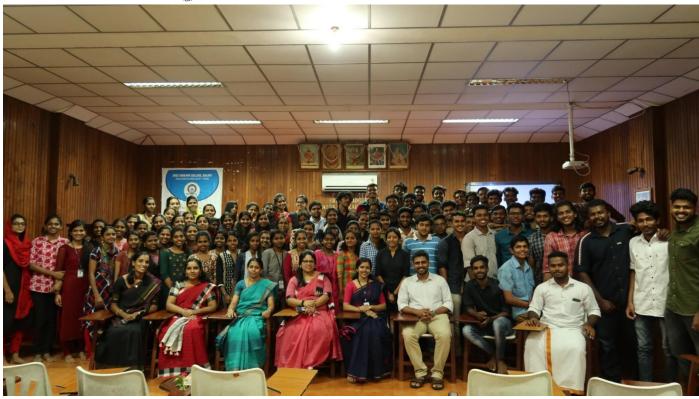

### 1. <u>Report of An Expert talk on</u> <u>'SCOPE OF AGRI STARTUPS AND ITS IMPACT'</u>

An Expert Talk on 'Scope of Agri Startups and its Impact' was organized by the ED Club in association with the Dept. Of Commerce, Sree Sankara College, Kalady for ED Club members on 17<sup>th</sup> October 2020 at 11:00 am. The talk was conducted through online mode using Microsoft Teams as platform. 75 participants had attended the talk.

The function was started with a prayer by Ms. Gopika, ED Club member. The welcome speech was offered by Mrs. Sharanya Prathapan, HOD, Dept. of Commerce followed by felicitation by Dr. Manju T, Secretary, IQAC. The resource person was introduced by Ms. Dayana James, ED Club member. The resource person was Mr. Karthick Sekar, Consultant, RKVY RAFTAAR Project, Ch. Charan Singh National Institute of Agricultural Marketing (**NIAM**), Jaipur. He enlightened the participants about Agri startups, its scope and its impact. He acknowledged the students about the online internships, Agripreneurship Programme, Startup Business Incubation Programmes conducted by the National Institute of Agricultural Marketing, Jaipur, how to apply for it etc. He shared his experience being consultant for the project at his institute, the challenges and opportunities for Agri Startups and how to transform it into a reality. The participants also got an opportunity to interact with him and clarify their doubts on internships. The session was concluded by a vote of thanks by Mrs. S. Gowri Antherjanam, ED Club Coordinator.