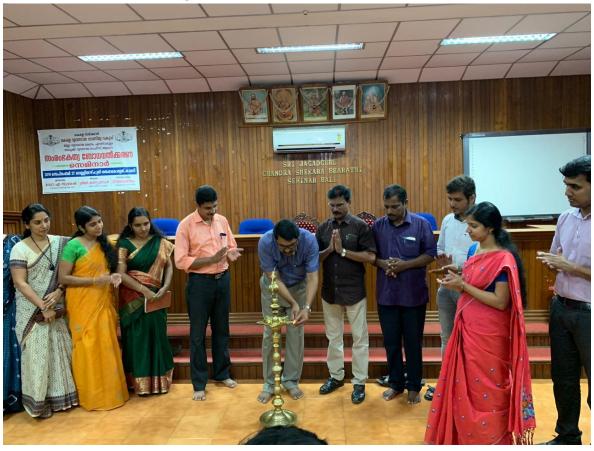

#### 1. <u>REPORT ON SEMINAR ON 'AWARENESS ON ENTREPRENEURSHIP</u> <u>DEVELOPMENT'</u>

ED Club of Sree Sankara College, Kalady in association with the Directorate of Industries and Commerce, Kerala organized a seminar on 'Awareness on Entrepreneurship Development' on 27<sup>th</sup> September 2019 at 2 pm at college seminar hall. The seminar was started with a prayer by Ms. Gopika, ED Club member followed by welcome address by Mr. K.P Sunny, Industries Extension Officer, Angamaly. The seminar was presided over by Mrs. Sharanya Prathapan, HOD, Dept. of Commerce and the function was inaugurated by Dr. A. Suresh, Principal, Sree Sankara College. The seminar was conducted to create awareness among the ED Club members about how to start a business, the various schemes, incentives etc. given by the govt. etc. The sessions were handled by Mr. U.S Noufal, Industries Extension Officer, Aluva and Mr. T.Y Joby, Industries Extension Officer, Parakkadavu. Mr. Ajay Kumar, Industries Development Officer, Aluva congratulated ED Club members for their dedicated survey work on effects of flood on various shops at Kalady and Neeleswaram Panchayath in 2018. As a token of appreciation, Mr. K. Ajay Kumar, on behalf of District Industries Centre distributed certificates to ED Club and to the 28 ED club members who had done the survey work. Members attended the seminar. The seminar was concluded with vote of thanks by Mrs. S. Gowri Antherjanam, ED Club Coordinator.

#### **REPORT ON INVITED TALK ON 'STARTING A STARTUP'**

An Invited Talk on 'Starting a Startup' was organized by the ED Club in association with the Dept. Of Commerce, Sree Sankara College, Kalady for ED Club members on 19<sup>th</sup> September 2019 at 10 am at college seminar hall. The function was started with a prayer by Ms. Gopika, ED Club member followed by welcome speech by Mrs. S. Gowri Antherjanam, ED Club Coordinator. The talk was presided over by Mrs. Sharanya Prathapan, HOD, Dept. of Commerce. The function was formally inaugurated by Dr. Preethi Nair, IQAC Coordinator, Sree Sankara college in absentia of Dr. A. Suresh, Principal, Sree Sankara College, Kalady. The resource person was Mr. Ajay Basil Varghese, IEDC, Nodal officer, ASIET, Kalady. He enlighted ED club members about starting a startup, how to transform their ideas into reality. He