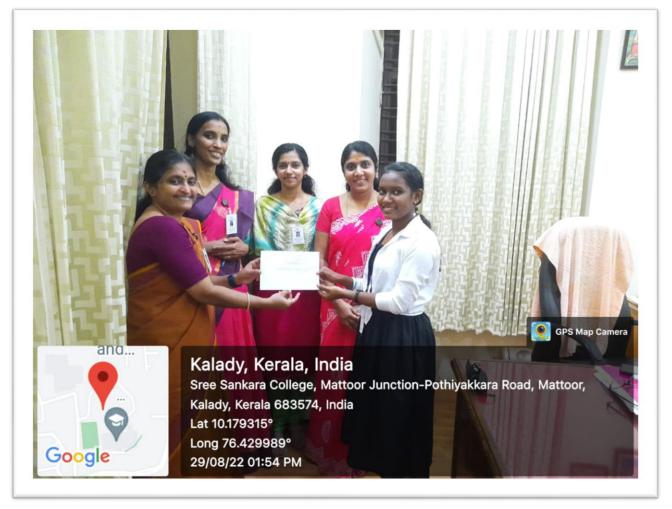

#### 2. ENTREPRENEURSHIP TALK ON THE TOPIC "INNOVATION TO ENTREPRENEURSHIP JOURNEY"

The Entrepreneurship Development Club in association with IIC and Postgraduate Department of Commerce of Sree Sankara College, Kalady has organized an **Entrepreneurship Talk on the topic "Innovation to Entrepreneurship Journey"** on 26<sup>th</sup> Sept 2022. The session was handled by Mr. Ajay Basil Varghese, Assistant Professor, Adi Shankara Institute of Engineering and Technology, Kalady. The programme started at 10.30 am in the Sri Bharathi Theertha Seminar hall and wound up at 1.00 pm. Students from the commerce department and ED Club were the participants of the programme. The programme coordinator Ms. Gopika G welcomed the gathering. The ED Club members, Dr. Preemy P Thachil, Dr. Anumol K A, Ms. Sharanya Prathapan also attended the session. Student representative; proposed the vote of thanks for the Programme.

Accredited with B++ by NAAC Affilliated to Mahatma Gandhi University, Kottayam

Kalady, Kerala, India Sree Sankara College, Mattoor Junction-Pothiyakkara Road, Mattoor, Kalady, Kerala 683574, India Lat 10.179315° Long 76.429989° 26/09/22 10:42 AM GMT +05:30