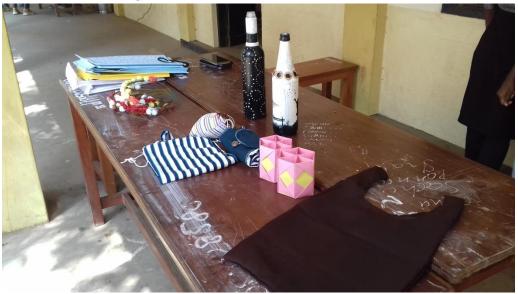

### 2. CLASS ON CRAFT MAKING

A class on craft making was provided to the ED club members on 20<sup>th</sup> February 2020 at classroom GF2 at 10.30 am. The class was conducted by Ms. Shaharban, M.com 2<sup>nd</sup> yr student. Class cum demonstration on making articles like Paper Bag, Cloth Bag, Tiaras, Flower vase, Pen stand, Paper flowers etc. was made. 15 Students attended the class.

### 3. EXHIBITION CUM SALE AT COMMERCE FEST 'AUDACIOUS 2K20'

An exhibition cum sale of products made by ED club members was made at commerce fest 'Audacious 2k20' on 25<sup>th</sup> February 2020 at College Auditorium. The products exhibited were Paper Bag, Cloth Bag, Tiaras, Flower vase, Pen stand, Paper flowers.

### **3.**CLASS ON CRAFT MAKING

A class on craft making was provided to the ED club members on 13<sup>th</sup> March 2021 at classroom GF2 at 10.30 am. The class was conducted by Ms. Shaharban, Alumnus of Dept. Class cum demonstration on making articles like Paper Bag, Cloth Bag, Tiaras, Flower vase, Pen stand, Paper flowers etc. was made. 15 Students attended the class.