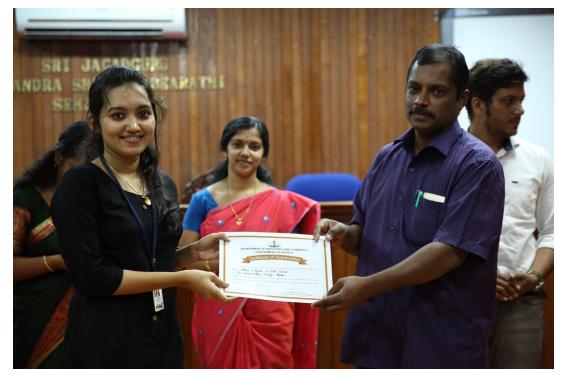

#### 2. ENTREPRENEURSHIP TALK ON THE TOPIC "INNOVATION TO ENTREPRENEURSHIP JOURNEY"

The Entrepreneurship Development Club in association with IIC and Postgraduate Department of Commerce of Sree Sankara College, Kalady has organized an **Entrepreneurship Talk on the topic "Innovation to Entrepreneurship Journey"** on 26<sup>th</sup> Sept 2022. The session was handled by Mr. Ajay Basil Varghese, Assistant Professor, Adi Shankara Institute of Engineering and Technology, Kalady. The programme started at 10.30 am in the Sri Bharathi Theertha Seminar hall and wound up at 1.00 pm. Students from the commerce department and ED Club were the participants of the programme. The programme coordinator Ms. Gopika G welcomed the gathering. The ED Club members, Dr. Preemy P Thachil, Dr. Anumol K A, Ms. Sharanya Prathapan also attended the session. Student representative; proposed the vote of thanks for the Programme.

Accredited with B++ by NAAC Affilliated to Mahatma Gandhi University, Kottayam

Kalady, Kerala, India Sree Sankara College, Mattoor Junction-Pothiyakkara Road, Mattoor, Kalady, Kerala 683574, India Lat 10.179315° Long 76.429989° 26/09/22 10:42 AM GMT +05:30