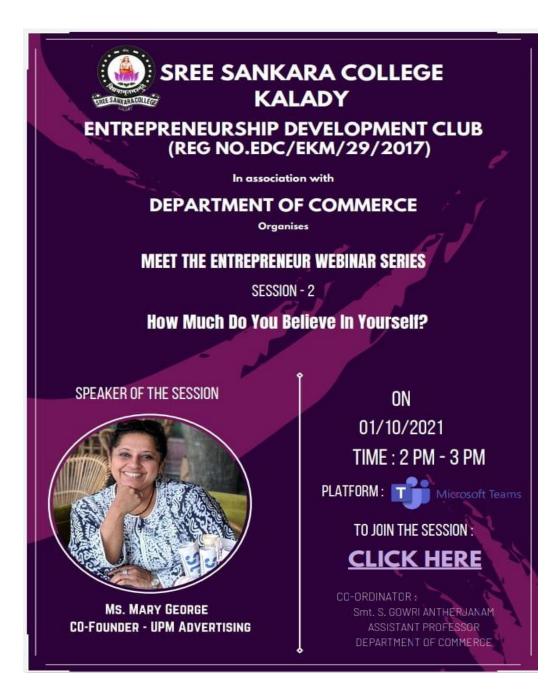

### 4. ACTIVITY REPORT ON MEET THE ENTREPRENEUR WEBINAR SERIES-SESSION 2

#### 'HOW MUCH DO YOU BELIEVE IN YOURSELF'

A Webinar series on 'Meet the Entrepreneur' Session 2 was organized by the ED Club in association with the Dept. Of Commerce, Sree Sankara College, Kalady for ED Club members on 1<sup>st</sup> October 2021 at 11 a.m. The talk was conducted through online mode using Microsoft Teams as platform. 73 participants had attended the talk.

The function was started with a prayer by Ms. Harsha Unnikrishnan, ED Club member. The welcome speech was offered by Mrs. Sharanya Prathapan, HOD, Dept. of Commerce. The resource person was introduced by Ms. Aparna Dileep, ED Club member. The resource person was Ms. Mary George, Co-Founder- UPM Advertising. She shared her story of how she became an entrepreneur, experience of being an entrepreneur, how to believe in oneself. She also stressed the importance of self confidence in one's life. The session was concluded by a vote of thanks by Mrs. S. Gowri Antherjanam, ED Club Coordinator.