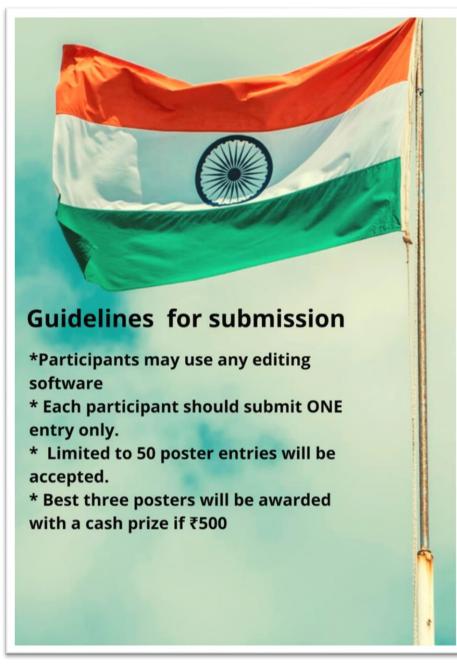

#### 1. AZADI KA AMRIT MAHOTSAV: POSTER DESIGNING COMPETITION

The Entrepreneurship Development Club in association with the Postgraduate Department of Commerce of Sree Sankara College, Kalady has organized a Poster Making Competition of the students as part of Celebration of 75 years of Independence on 15<sup>th</sup> Aug 2022. From entries received, three of them was awarded a cash prize of Rs 500 each . The prize money was distributed by Dr Preethi Nair, Principal, SSC in the presence of Head, PG Department of Commerce Ms. S Gowri Antherjanam, ED Club Coordinator Ms Gopika G and other faculty members.

### Topic: 75 years of India

Submit your entries before 15 Aug 2022 Email: edclubssc@gmail.com

Contact person: Gopika G, Coordinator, ED Club, Ph: 9745644001

Accredited with B++ by NAAC Affilliated to Mahatma Gandhi University, Kottayam