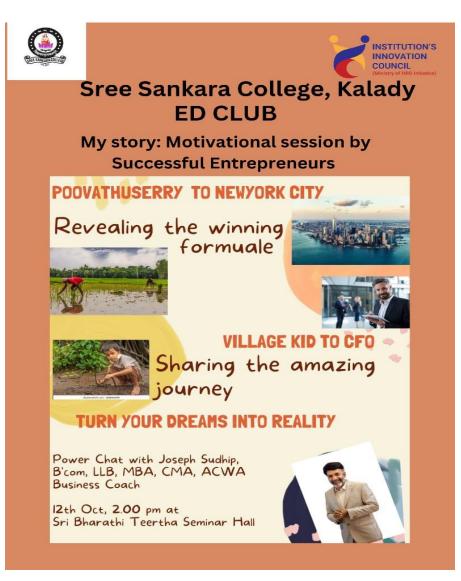

### **REPORT ON**

"My Story: Motivational Session by Successful Entrepreneurs"

Organized by

#### **Entrepreneurship Development Club**

### In collaboration with

### **IIC and PG Department of Commerce**

On

12.10.2022

#### Brochure

Accredited with B++ by NAAC Affilliated to Mahatma Gandhi University, Kottayam

The Postgraduate Department of Commerce, Sree Sankara College, Kalady in association with Entrepreneurship Development Club has organized an Entrepreneurial Talk on the topic "**My Story: Motivational Session by Successful Entrepreneurs**" on 12<sup>th</sup> Oct 2022. The session was handled by Mr. Joseph Sudhip, Business Coach. The programme started at 2.00 pm in the Sri Bharathi Theertha Seminar Hall. IQAC coordinator Dr. Manju T, IQAC Coordinator welcomed the gathering. The significance of soft skills in career development was enumerated by the speaker. Second year B.Com students attended the session. Second year B.Com student, Mr. Basil gave a feedback on the session. Programme coordinator Ms. Gopika G concluded the session by proposing a vote of thanks.