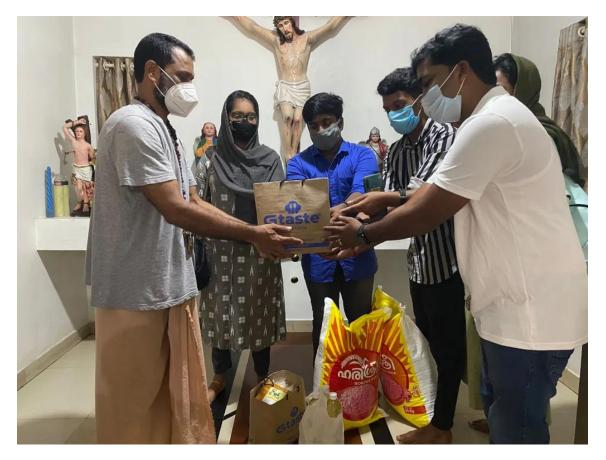

### **2.REPORT OF INITIAL MEETING WITH GTASTE OFFICIALS**

A meeting with GTaste officials - Sri. Unnikrishnan V.K , Founder, GTaste and Sri. Sujith Ajithkumar , Consultant, Skill Vibes, GTaste , was held on 5<sup>th</sup> March 2021 at Principal's office at 2:30 pm. Principal, Dr. A Suresh, IQAC Coordinator, Dr. Preethi Nair, ED Club Coordinator, Smt. S. Gowri Antherjanam, Asst Prof., Sri. S. Prasad , Asst.Professor, Dept. of Economics, Sri. Annop V.P, Asst. Prof., Dept. of Commerce attended the meeting.

Founder of GTaste Sri. Unnikrishnan V.K had familiarised the members about the newly formed start-up Company Garga M Commerce Pvt Ltd. and its Homely Food App 'GTaste' which was the only Start-up selected from Kerala for grant under Udaan scheme of Central Government. Mr. Sujith Ajithkumar, Consultant, G taste had explained the 'Skill Vibes Programme' that is intended for familiarising students with real life working experience in a firm, thereby nurturing and equipping them with entrepreneurial skills. He added that no fees shall be charged for the internship. Moreover, students can earn income with studies by becoming a dealer of G Taste App. He had also explained about the internship and the training given for selected students at Maker's Village, Kerala Startup Mission, Kakkanad.